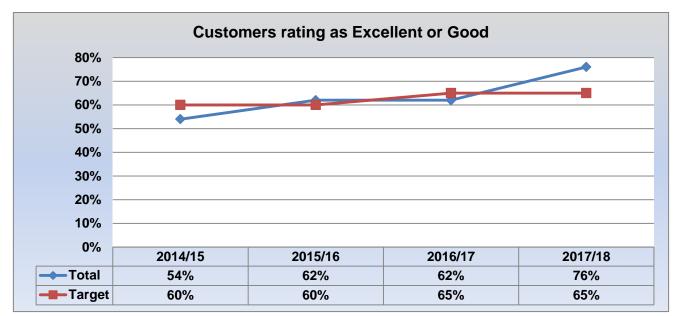

## **Facility Management**

| Objective                                                                                   | Actual<br>2014/15 | Actual<br>2015/16 | Actual<br>2016/17 | Actual<br>2017/18 |
|---------------------------------------------------------------------------------------------|-------------------|-------------------|-------------------|-------------------|
| Fusion 360 facility inspections completed (Target 99%)                                      | 98%               | 96%               | 97%               | 86%               |
| Average inspection score (Target 95%)                                                       | 77%               | 98%               | 94%               | 96%               |
| Percentage of rectified tasks completed (Target 95%)                                        | 64%               | 91%               | 94%               | 64%               |
| Percentage completion of the Planned,<br>Preventative Maintenance schedule<br>(Target 100%) | 99%               | 95%               | 98%               | 100%              |