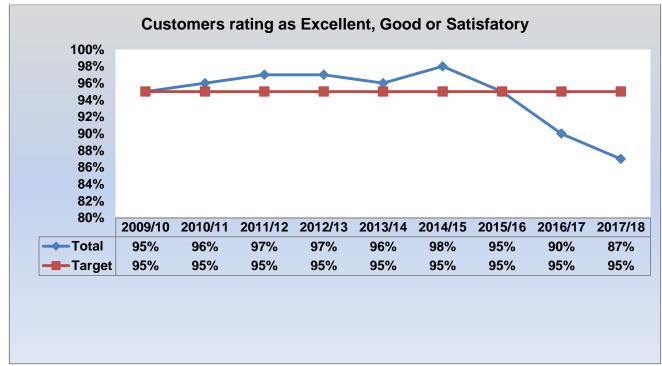

## **Facility Management**

| Objective                                                                                   | Actual<br>2014/15 | Actual<br>2015/16 | Actual<br>2016/17 | Actual<br>2017/18 |
|---------------------------------------------------------------------------------------------|-------------------|-------------------|-------------------|-------------------|
| Fusion 360 facility inspections completed (Target 99%)                                      | 98%               | 96%               | 97%               | 86%               |
| Average inspection score (Target 95%)                                                       | 77%               | 98%               | 94%               | 96%               |
| Percentage of rectified tasks completed (Target 95%)                                        | 64%               | 91%               | 94%               | 64%               |
| Percentage completion of the Planned,<br>Preventative Maintenance schedule<br>(Target 100%) | 99%               | 95%               | 98%               | 100%              |